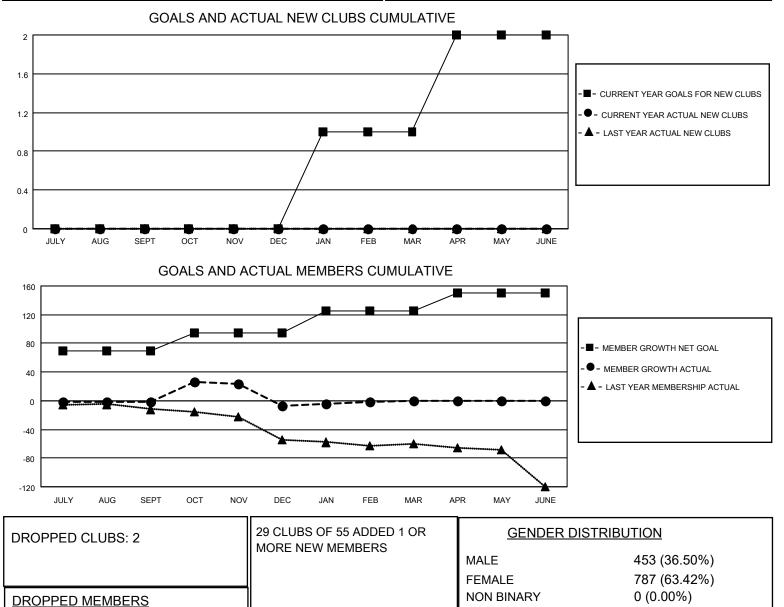

## LOCATION TURKEY

District 118 Y

Results as of: 2/28/2022

| Clubs                 |               |           |               | Members               |                        |                         |                                                    |
|-----------------------|---------------|-----------|---------------|-----------------------|------------------------|-------------------------|----------------------------------------------------|
| RESULTS FOR 2021-2022 |               |           |               | RESULTS FOR 2021-2022 |                        |                         |                                                    |
| QUARTER               | NEW CLUB GOAL | NEW CLUBS | DROPPED CLUBS | QUARTER               | BER GROWTH NET<br>GOAL | MEMBER GROWTH<br>ACTUAL | DROPPED<br>MEMBERS ACTUAL<br>(including transfers) |
| JULY/AUG/SEPT         | 0             | 0         | 1             | JULY/AUG/SEPT         | 70                     | 15                      | 10                                                 |
| OCT/NOV/DEC           | 0             | 0         | 1             | OCT/NOV/DEC           | 25                     | 76                      | 73                                                 |
| JAN/FEB/MAR           | 1             | 0         | 0             | JAN/FEB/MAR           | 30                     | 16                      | 9                                                  |
| APR/MAY/JUNE          | 1             | 0         | 0             | APR/MAY/JUNE          | 25                     | 0                       | 0                                                  |

CLICK HERE FOR CUMULATIVE

MEMBERSHIP DATA

8

0

84

DECEASED

OTHER

CLUB CANCELLED